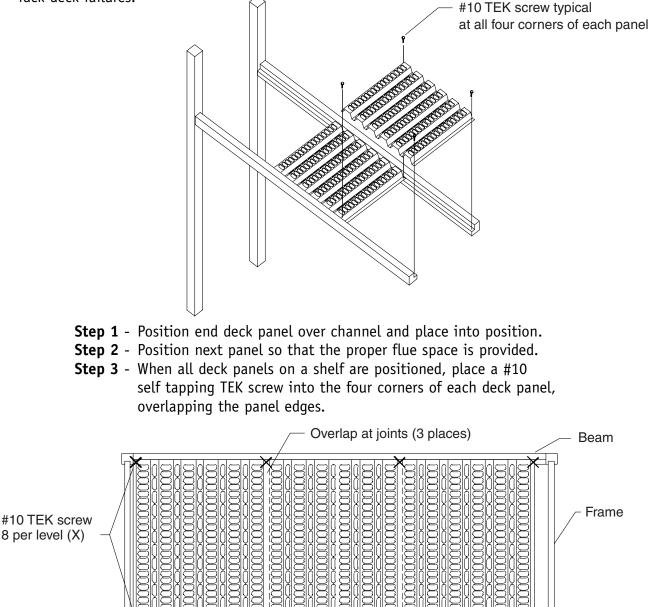

## **INSTALLATION RECOMMENDATIONS**

DACS, inc. recommends the following instruction for installation of Punch Deck. This installation procedure is based upon testing done by DACS, inc. and is intended to provide the end user of the rack system the strongest, most durable system possible.

All published Punch Deck load information is based upon these installation procedures. If these installation instructions are not followed, DACS, inc. will not be held responsible for rack deck failures.