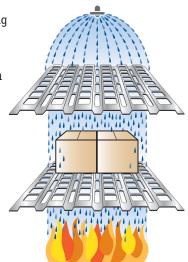

#### **FEATURES & BENEFITS:**

- **Fire Protection** Large openings (50% open area for common rack sizes) allow sprinkler water through to lower levels.
- Product Friendly -

Punch Deck's smooth top surface reduces product hang-ups that can cause damage.

Punch Deck's open surface area allows sprinkler water through to lower levels.