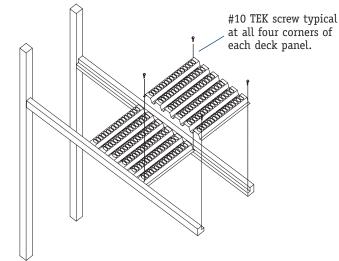

### PUNCH DECK INSTALLATION RECOMMENDATIONS

- Step 1 Place 1st panel into step beams at far left side of shelf. Position panel so required transverse flue space is maintained between left edge of panel and shelf in adjacent rack bay.
- **Step 2** -Tek screw 2 left hand corners of 1st panel into step beam.
- **Step 3** -Position remaining deck panels into step beam, overlapping as required at joints.
- **Step 4** -Tek screw remaining panels into beam through overlapping joints and at 2 right hand corners.