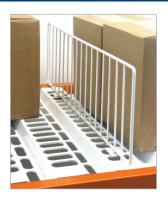

#### SHELF DIVIDERS

Wire dividers for Punch Deck are available in both clip-on and hanging styles. PVC Pipe dividers are ideal for large, bulky items.