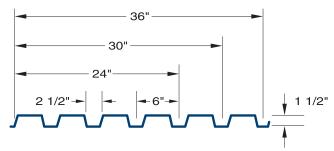

#### **AVAILABLE WIDTHS**

Combine to achieve desired rack shelf coverage.

Examples: 96'' = 2@30'' + 1@36'' 108'' = 3@36''144'' = 4@36''