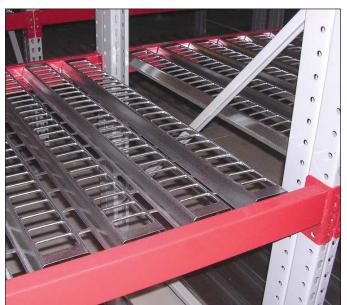

#### **FEATURES & BENEFITS:**

- **Fire Protection** Large openings (50% open area for common rack sizes) allow sprinkler water through to lower levels.
- Product Friendly -

Punch Deck's smooth top surface reduces product hang-ups that can cause damage.

- Hand stacked boxes slide on and off easily without catching.
- Uniform Strength Punch Deck's repeating corrugations provide uniform strength across the entire shelf and minimize local surface distortions.
- No Waterfall Edge Punch Deck is flush with the top of the step beam allowing for easy labeling and bar coding on the face of the beam.
- **Freight Savings** Up to 3 times more square footage of Punch Deck can be shipped on a single truck than most other deck products.
- Attractive Look Bright galvanized finish gives your warehouse a sleek clean look that is easy to maintain.
- **Pricing** Punch Deck is priced competitively with other decking products.
- Short Lead Times Most standard sizes are available for quick shipments. Check with DACS for specific project lead times.
- Typical Storage Applications
  - Office Records
  - Furniture (both pallet & cantilever rack)
  - Mattresses
  - Carpeting and Flooring
  - Garments
  - Small Boxes
  - Rolled Fabrics & Cloth
  - Building Components
  - Auto Parts
  - Bagged Goods

Punch Deck's open surface area allows sprinkler water through to lower levels.