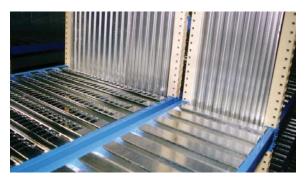

#### SOLID DECKING

Available for rack deck, fire baffles and aisle sub-flooring in various heights, profiles and gauges.